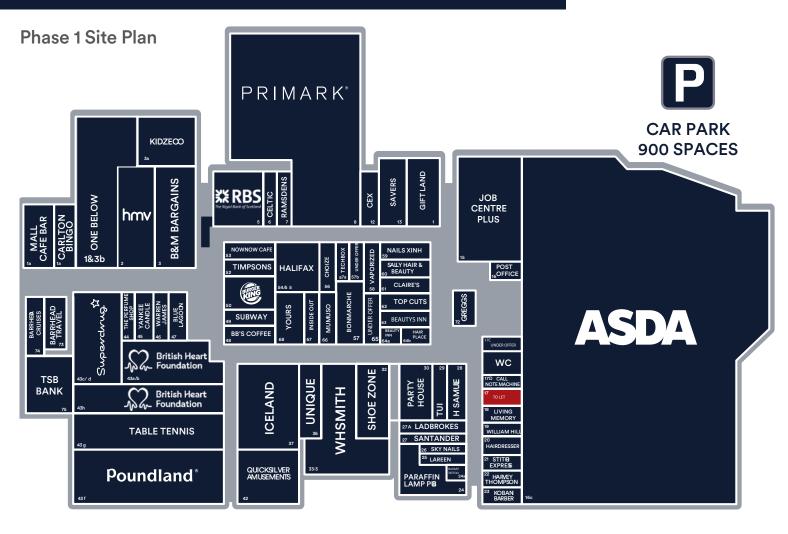

# Phase 1 Unit 17c, The Centre, Livingston, EH54 6HR

- Ground Floor with basement retail premises
- Directly next door to ASDA
- Other nearby retailers include Greggs, Iceland, H Samuel, Primark and Poundland

# **Description**

The Centre Livingston offers 7,200 car parking spaces. With key fashion anchors including Flannels, River Island, Primark, JD, M&S, H&M and Schuh, The Centre is the natural choice for the fashion-conscious shopper. This offer is bolstered by other popular retailers such as Boots, Superdrug and F&B outlets including Five Guys, Wagamama, Nando's, Subway and Greggs. It benefits from circa 1,225,000 visitors a month.