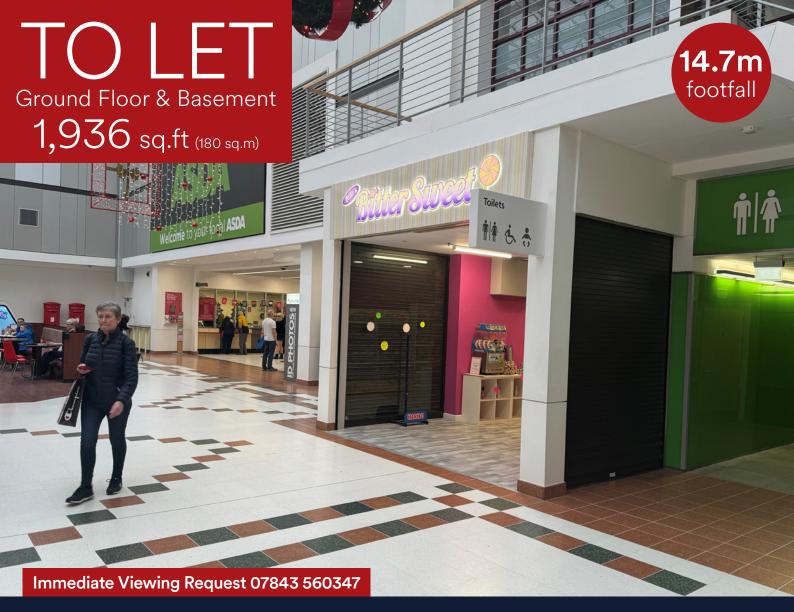

# Phase 1 Unit 17c, The Centre, Livingston, EH54 6HR

- Ground Floor with basement retail premises
- Directly next door to ASDA
- Other nearby retailers include Greggs, Iceland, H Samuel, Primark and Poundland

| TOTAL               | 1,936 | 180  |
|---------------------|-------|------|
| Basement            | 1,311 | 122  |
| Ground Floor        | 625   | 58   |
| Areas (approx. NIA) | Sq.ft | Sq.m |