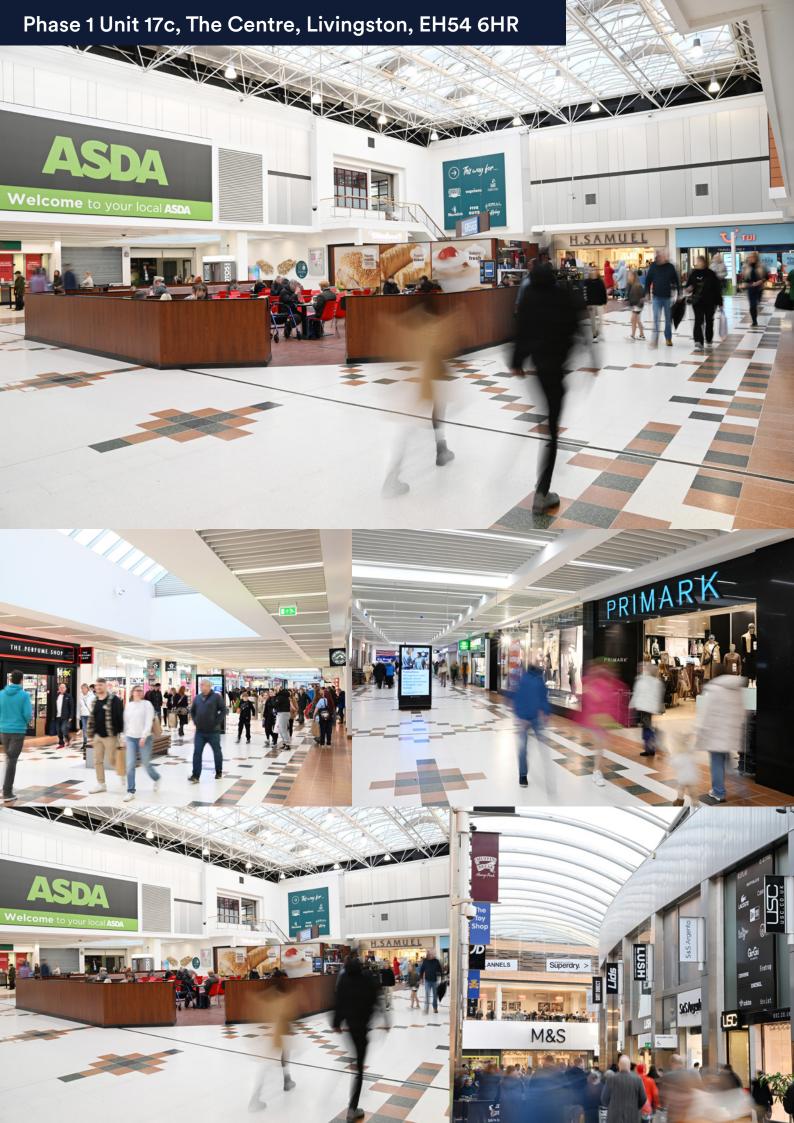

# **Description**

The Centre Livingston offers 7,200 car parking spaces. With key fashion anchors including Flannels, River Island, Primark, JD, M&S, H&M and Schuh, The Centre is the natural choice for the fashion-conscious shopper. This offer is bolstered by other popular retailers such as Boots, Superdrug and F&B outlets including Five Guys, Wagamama, Nando's, Subway and Greggs. It benefits from circa 1,225,000 visitors a month.

### Location

Approximately 14 miles west of Edinburgh and 35 miles east of Glasgow. Livingston has key transport links to both cities by way of a central bus terminal, two train stations and connections to Scotland's central road network.